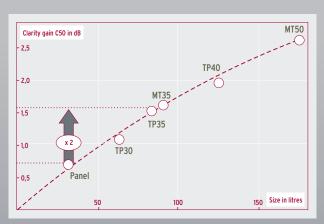

Based on a conference room with 25 m<sup>2</sup> floor area, 2.9 m ceiling height, containing a table and six chairs, parguet floor, no curtains, as illustrated on the right.

- » Can be up to twice as effective as conventional products
- » First ever flexible sound absorber to eliminate resonance nuisance
- » Damps background noise even in the bass range