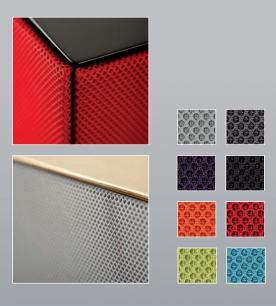

### **LOVE THE LOOK**

### Models

[tbox] textile-covered

*TP30: 30 x 30 x 110 cm TP35: 35 x 35 x 110 cm* 

[mbox] chrome metallic look

MT35: 35 x 35 x 75 cm MT50: 50 x 50 x 75 cm

- » IMPROVES VOICE CLARITY
- » REDUCES REVERBERATION TIME AND BACKGROUND NOISE
- » CREATES A PLEASANT ACOUSTIC ATMOSPHERE